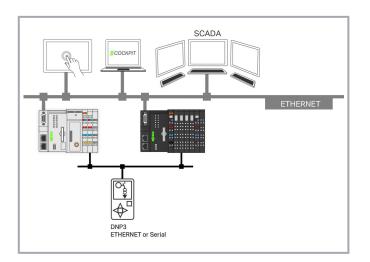

### Function:

The DNP3 Configurator is part of the *elCOCKPIT* Software. With this license, the DNP3 protocol can be activated on the master. The configurator fully supports the specific DNP3 functions of all WAGO telecontrollers.

The configurator sets up DNP3 objects, while configuring data exchange to the PLC application or I/O modules. As an alternative to manually configuring connections to DNP3 slaves, it is also possible to use a description file to import the configurations in the standard DNP3 XML device profile format.

In performance class 300, the master can maintain connections to up to four DNP3 slaves, thereby working as TCP or serial DNP3 master. Up to 10000 events from connected DNP3 slaves can be saved in the controller's internal RAM or on the SD card.

In the monitoring direction, the WAGO DNP3 Master can receive digital, analog and count values from the slave. Both digital and analog values can be sent in the control direction. Analog values can be processed in 16-bit, 32-bit or FLOAT format. Count values can be processed in 16-bit or 32-bit format.